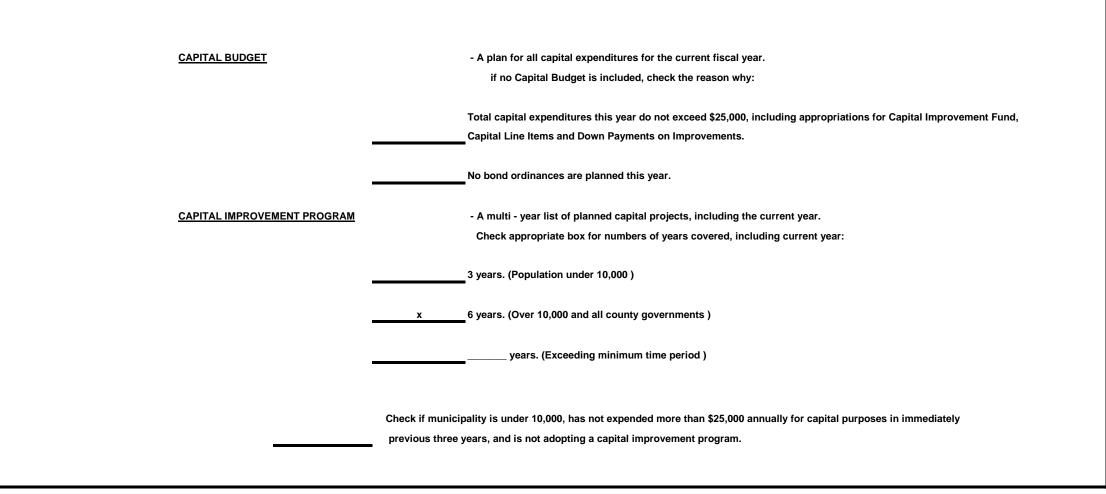

|  |
| Less: School Tax Deferred  | 2110200 |  |
| *Balance Included in Above |         |  |
| "Cash Liabilities"         | 2220300 |  |

TOTAL LIABILITIES, RESERVES AND SURPLUS

\$21,047,458.59

### 2018 CAPITAL BUDGET AND CAPITAL IMPROVEMENT PROGRAM

This section is included with the Annual Budget pursuant to N.J.A.C. 5:30-4 It does not in itself confer any authorization to raise or expend funds. Rather it is a document used as part of the local unit's planning and management program. Specific authorization to expend funds for purposes described in this section must be granted elsewhere, by a separate bond ordinance, by inclusion of a line item in the Capital Improvement Section of this budget, by an ordinance taking the money from the Capital Improvement Fund, or other lawful means.



| NARRATIVE FOR CAPITAL IMPROVEMENT PROGRAM                                                                   |  |  |  |  |
|-------------------------------------------------------------------------------------------------------------|--|--|--|--|
|                                                                                                             |  |  |  |  |
|                                                                                                             |  |  |  |  |
|                                                                                                             |  |  |  |  |
| IT IS A REQUIREMENT THAT A PROJECTED CAPITAL IMPROVEMENT PROGRAM BE MADE PART OF THE 2018 MUNICIPAL BUDGET. |  |  |  |  |
| THE IMPROVEMENTS ARE ESTIMATED AND MAY BE ADJUSTED.